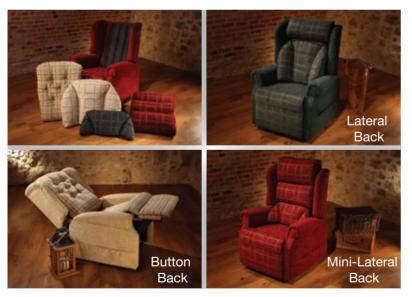

The Kensey is our new UK Premium Tilt-in-Space (TIS) Single-motor Cosi Chair providing a smooth rise and recline movement. It's Waterfall Back design (shown on the front) delivers support to the user's back, shoulders and neck areas throughout travel. Choose from any other back design below: